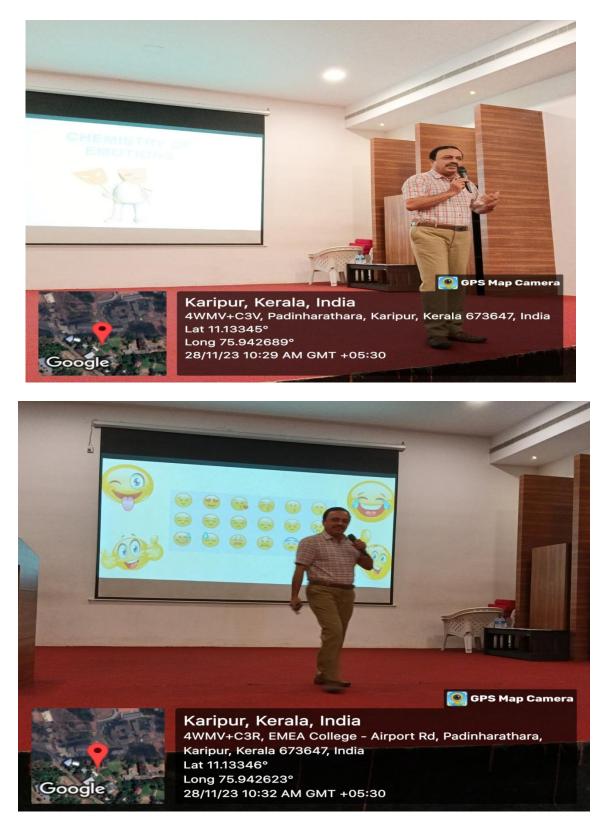

# CHEMISTRY OF EMOTIONS

#### Resource Person: Dr. Mohammed Rafeeq APM

(Professor in Zoology (Retd.) Malabar Christian College )

#### **BIOCHEMISTRY ASSOCIATION**

The Department of Biochemistry organized a captivating lecture on the "Chemistry of Emotions," featuring Dr. Mohammed Rafeeq APM, a distinguished retired professor in Zoology from Malabar Christian College as the resource person. The lecture was held at Audio Visual Theatre on 28 November 2023 at 10 a.m.

The lecture delved into the intersection of biochemistry and emotions, providing valuable insights into the physiological underpinnings of human feelings.

The intricate relationship between biochemistry and emotions has been a subject of growing interest in scientific communities. The Department of Biochemistry's initiative to explore this fascinating connection through an invited lecture proved to be an enlightening experience for students, faculty, and enthusiasts alike.

Dr Rafeeq explored the role of neurotransmitters such as dopamine, serotonin, and norepinephrine in regulating mood and emotions. He discussed how imbalances in these biochemicals can contribute to mental health disorders.

Dr Rafeeq actively engaged with the audience, addressing questions on specific neurotransmitters, hormonal influences, and the evolutionary aspects of emotional responses. The lecture by Dr. Mohammed Rafeeq APM successfully achieved its objectives by shedding light on the intricate chemistry of emotions. The event showcased the department's commitment to fostering interdisciplinary perspectives and promoting a holistic understanding of biochemistry in real-world contexts.