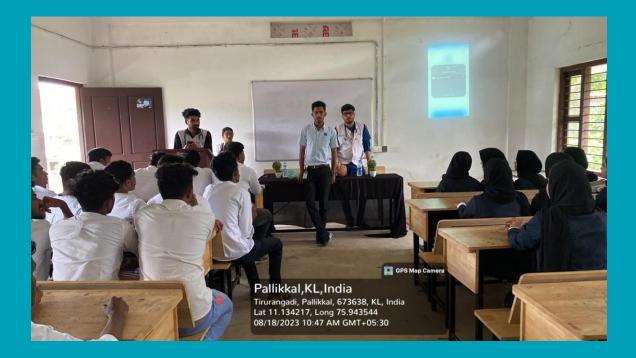

# AN OVERVIEW:

On 18th August 2023, 10:00 AM a team led by Dr. Honey, Senior of Emergency department of ASTER MIMS, KOTTAKKAL visited the department. And they provided a session on "BASIC LIFE SUPPORT AND COMMON EMERGENCIES". 61 students attended the programme. It was really informative and beneficial for students.