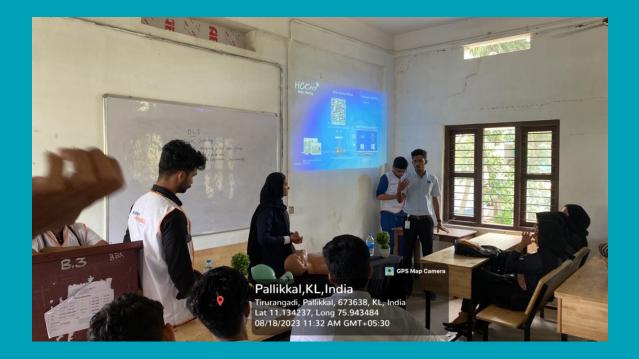

# AN OVERVIEW:

On 18th August 2023, 10:00 AM a team led by Dr. Honey, Senior of Emergency department of ASTER MIMS, KOTTAKKAL visited the department. And they provided a session on "BASIC LIFE SUPPORT AND COMMON EMERGENCIES". 61 students attended the programme. It was really informative and beneficial for students.

## PHOTO GALLERY