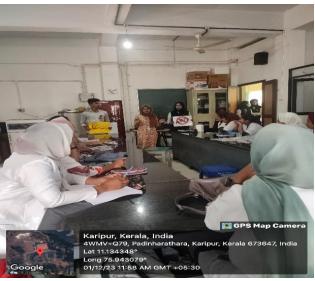

# AN OVERVIEW:

On 18th August 2023, 10:00 AM a team led by Dr. Honey, Senior of Emergency department of ASTER MIMS, KOTTAKKAL visited the department. And they provided a session on "BASIC LIFE SUPPORT AND COMMON EMERGENCIES". 61 students attended the programme. It was really informative and beneficial for students.