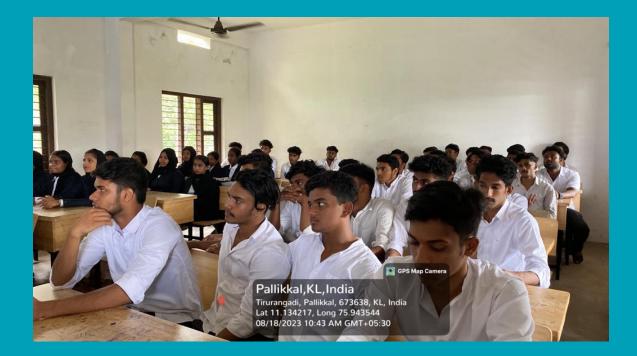

# AN OVERVIEW:

On 18th August 2023, 10:00 AM a team led by Dr. Honey, Senior of Emergency department of ASTER MIMS, KOTTAKKAL visited the department. And they provided a session on "BASIC LIFE SUPPORT AND COMMON EMERGENCIES". 61 students attended the programme. It was really informative and beneficial for students.

## PHOTO GALLERY