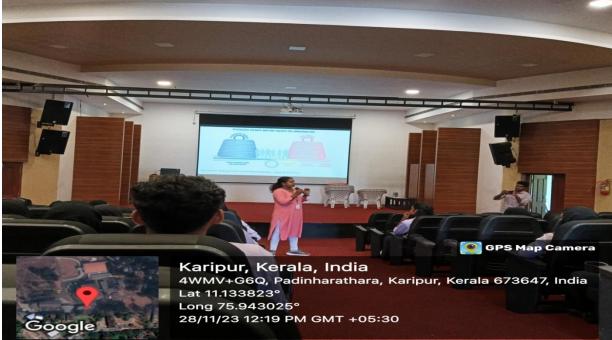

#### **BIOCHEMISTRY ASSOCIATION**

The Department of Biochemistry organized a captivating lecture on the "Chemistry of Emotions," featuring Dr. Mohammed Rafeeq APM, a distinguished retired professor in Zoology from Malabar Christian College as the resource person. The lecture was held at Audio Visual Theatre on 28 November 2023 at 10 a.m.

The lecture delved into the intersection of biochemistry and emotions, providing valuable insights into the physiological underpinnings of human feelings.

The intricate relationship between biochemistry and emotions has been a subject of growing interest in scientific communities. The Department of Biochemistry's initiative to explore this fascinating connection through an invited lecture proved to be an enlightening experience for students, faculty, and enthusiasts alike.