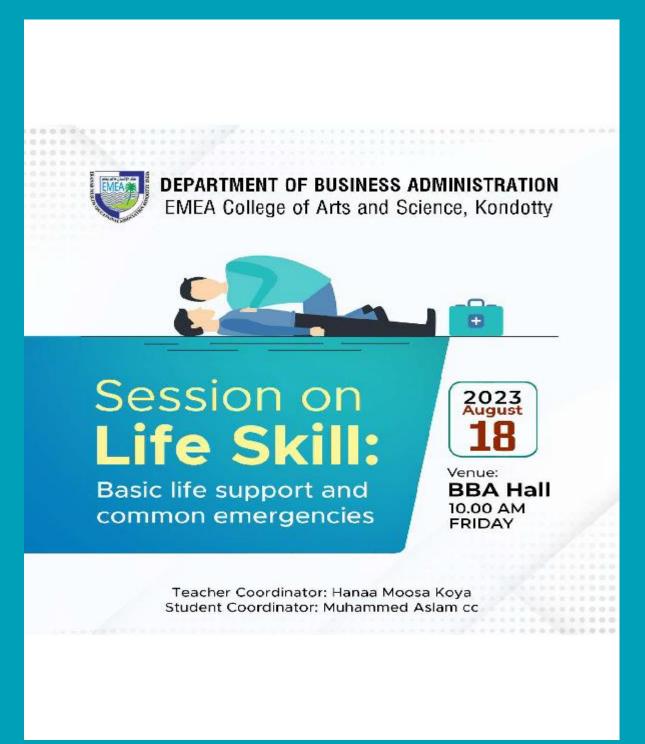

# SESSION ON LIFE SKILL: BASIC LIFE SUPPORT AND COMMON EMERGENCIES

18<sup>TH</sup> AUGUST 2023

# SESSION ON LIFE SKILL: BASIC LIFE SUPPORT AND COMMON EMERGENCIES 18 AUGUST 2023, 10.00 AM, BBA HALL PROGRAMME SCHEDULE

WELCOME SPEECH : SHAHLA SHEREEN

PRESIDENTIAL ADDRESS: HANAA MOOSA KOYA (Assistant Professor)

# AN OVERVIEW:

On 18th August 2023, 10:00 AM a team led by Dr. Honey, Senior of Emergency department of ASTER MIMS, KOTTAKKAL visited the department. And they provided a session on "BASIC LIFE SUPPORT AND COMMON EMERGENCIES". 61 students attended the programme. It was really informative and beneficial for students.