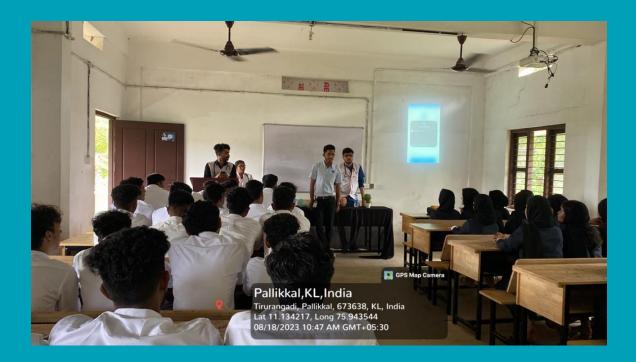

# AN OVERVIEW:

On 18th August 2023, 10:00 AM a team led by Dr. Honey, Senior of Emergency department of ASTER MIMS, KOTTAKKAL visited the department. And they provided a session on "BASIC LIFE SUPPORT AND COMMON EMERGENCIES". 61 students attended the programme. It was really informative and beneficial for students.

## PHOTO GALLERY