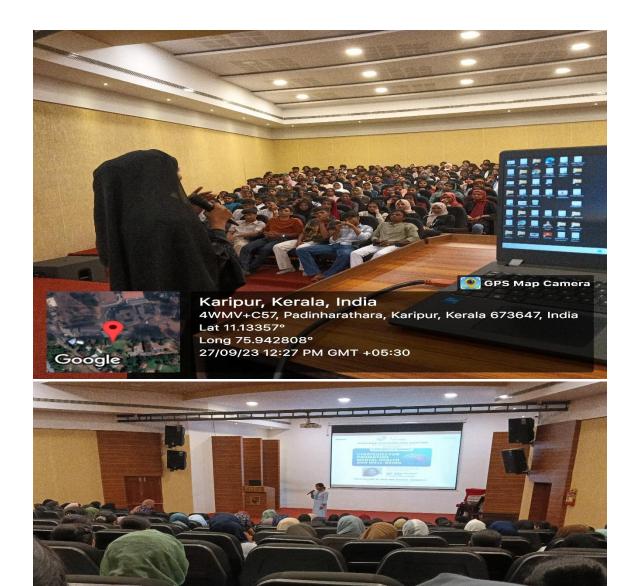

# AN OVERVIEW:

On 18th August 2023, 10:00 AM a team led by Dr. Honey, Senior of Emergency department of ASTER MIMS, KOTTAKKAL visited the department. And they provided a session on "BASIC LIFE SUPPORT AND COMMON EMERGENCIES". 61 students attended the programme. It was really informative and beneficial for students.