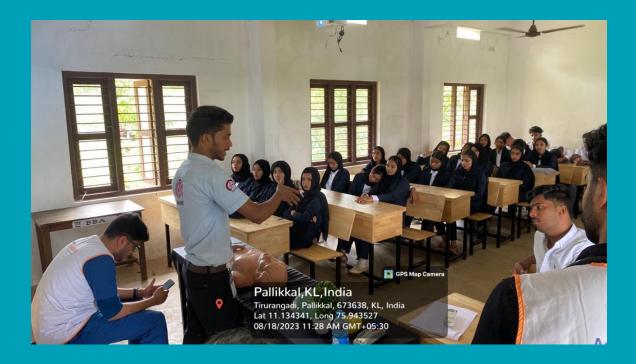

# AN OVERVIEW:

On 18th August 2023, 10:00 AM a team led by Dr. Honey, Senior of Emergency department of ASTER MIMS, KOTTAKKAL visited the department. And they provided a session on "BASIC LIFE SUPPORT AND COMMON EMERGENCIES". 61 students attended the programme. It was really informative and beneficial for students.