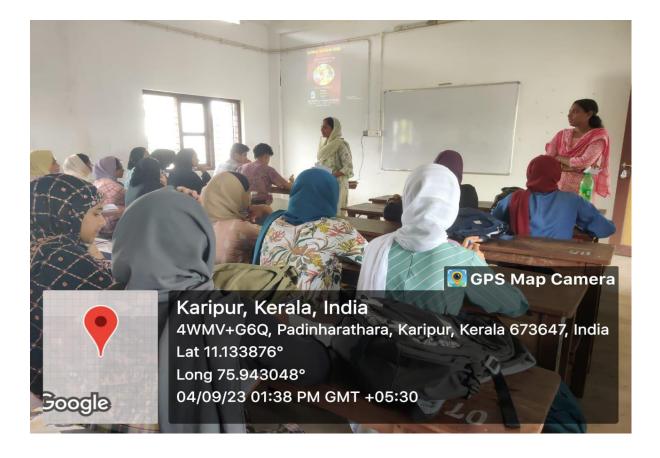

# AN OVERVIEW:

On 18th August 2023, 10:00 AM a team led by Dr. Honey, Senior of Emergency department of ASTER MIMS, KOTTAKKAL visited the department. And they provided a session on "BASIC LIFE SUPPORT AND COMMON EMERGENCIES". 61 students attended the programme. It was really informative and beneficial for students.