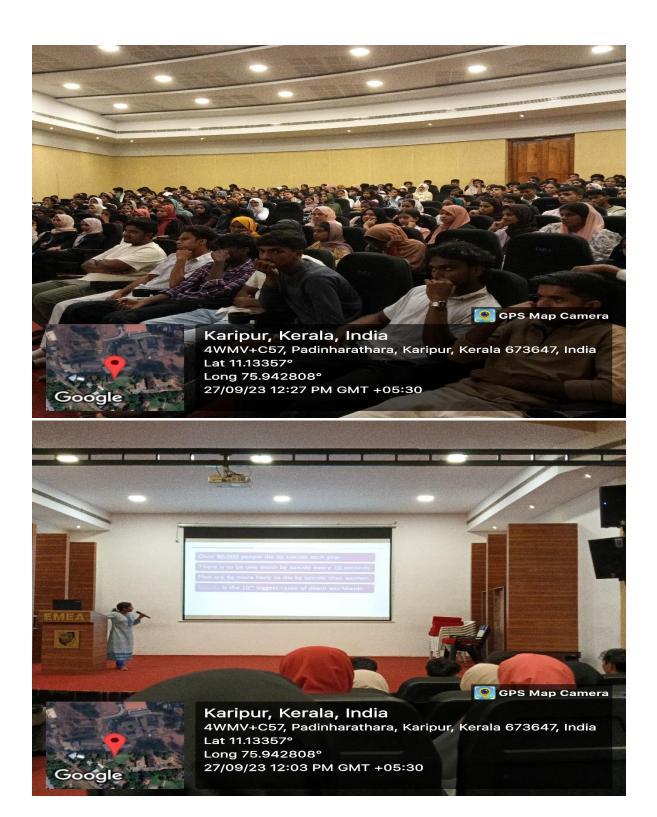

# AN OVERVIEW:

On 18th August 2023, 10:00 AM a team led by Dr. Honey, Senior of Emergency department of ASTER MIMS, KOTTAKKAL visited the department. And they provided a session on "BASIC LIFE SUPPORT AND COMMON EMERGENCIES". 61 students attended the programme. It was really informative and beneficial for students.