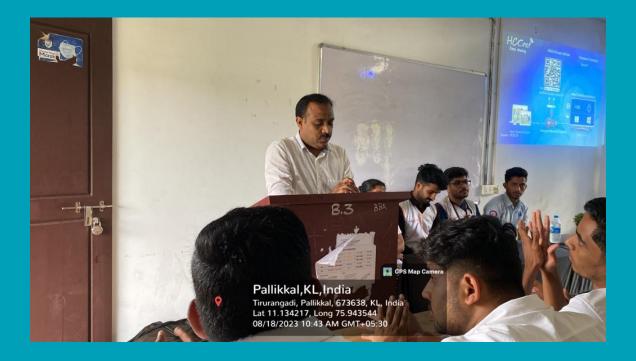

# AN OVERVIEW:

On 18th August 2023, 10:00 AM a team led by Dr. Honey, Senior of Emergency department of ASTER MIMS, KOTTAKKAL visited the department. And they provided a session on "BASIC LIFE SUPPORT AND COMMON EMERGENCIES". 61 students attended the programme. It was really informative and beneficial for students.