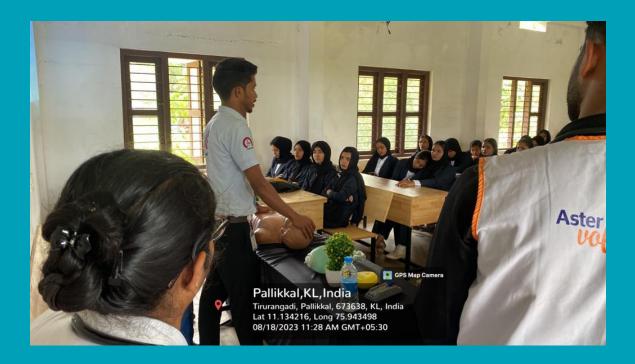

# AN OVERVIEW:

On 18th August 2023, 10:00 AM a team led by Dr. Honey, Senior of Emergency department of ASTER MIMS, KOTTAKKAL visited the department. And they provided a session on "BASIC LIFE SUPPORT AND COMMON EMERGENCIES". 61 students attended the programme. It was really informative and beneficial for students.