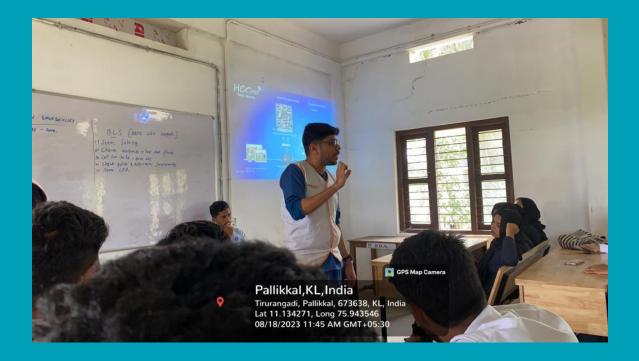

# AN OVERVIEW:

On 18th August 2023, 10:00 AM a team led by Dr. Honey, Senior of Emergency department of ASTER MIMS, KOTTAKKAL visited the department. And they provided a session on "BASIC LIFE SUPPORT AND COMMON EMERGENCIES". 61 students attended the programme. It was really informative and beneficial for students.

## PHOTO GALLERY